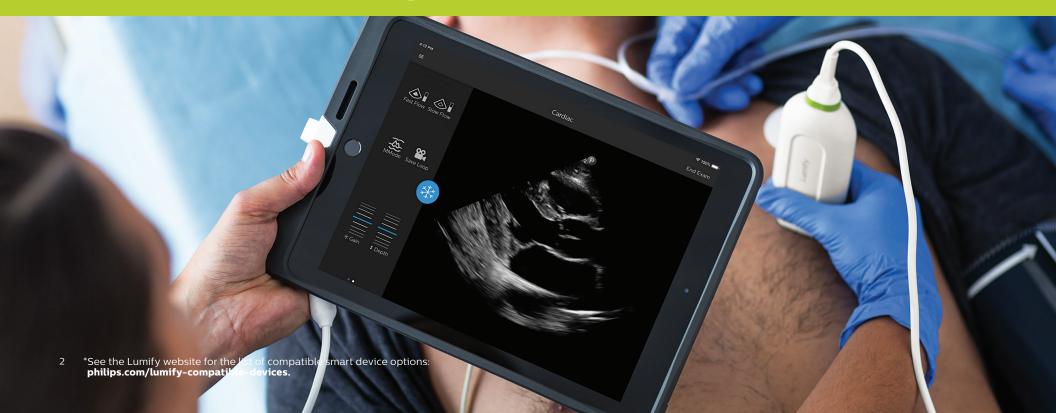

#### Fast diagnosis and treatment.

Our app-based ultrasound makes it easy to get started. Three simple steps, and you're ready to go.

**Connect** the Lumify transducer to your smart device.

Scan
with the exceptional
quality of Philips
imaging technology.

### Exceptional imaging performance

High-resolution imaging for lung, musculoskeletal, soft tissue, superficial and vascular applications

High-resolution imaging for cardiac, lung, abdominal, FAST and Ob/Gyn applications