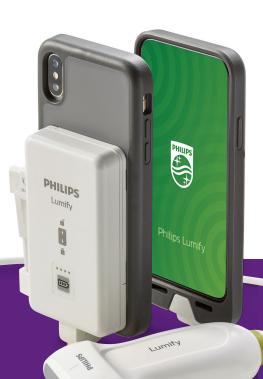

## The power to turn an Apple device into handheld ultrasound

The Lumify power module provides the necessary bridge between an Apple device and an ultrasound transducer. Lumify offers the longest scan time among handheld ultrasound devices.

The Lumify swappable power module is available for Apple devices that utilize a lightning connector, enabling lightweight, high-quality Philips transducers to scan all day long on Apple iPhone and iPad.