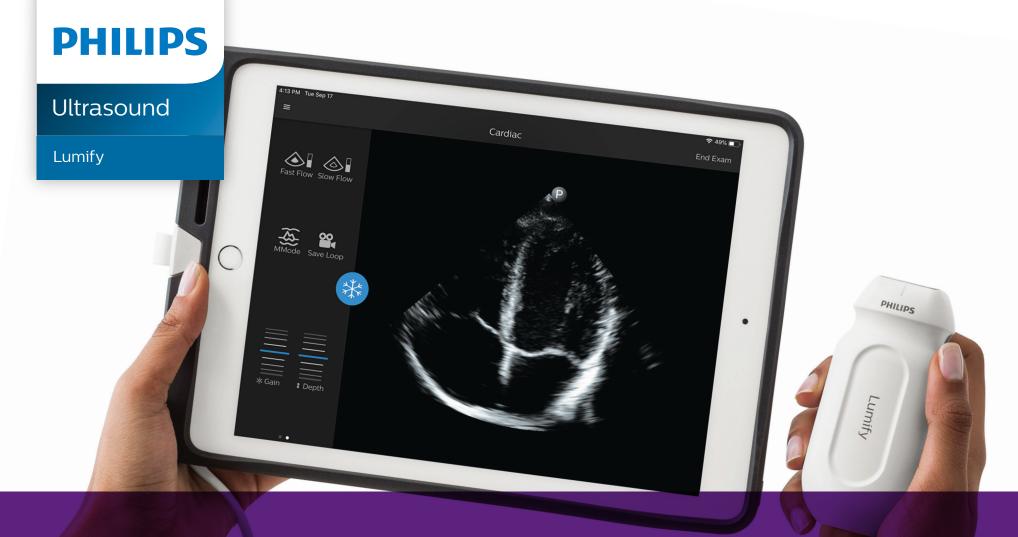

The ultrasound you trust. On the devices you love.

Lumify ultrasound on Apple iOS

#### Fast diagnosis and treatment.

Our app-based ultrasound makes it easy to get started. Three simple steps, and you're ready to go.

**Connect** the Lumify transducer to your smart device.

Scan
with the exceptional
quality of Philips
imaging technology.

### Exceptional imaging performance

High-resolution imaging for lung, musculoskeletal, soft tissue, superficial and vascular applications

High-resolution imaging for cardiac, lung, abdominal, FAST and Ob/Gyn applications